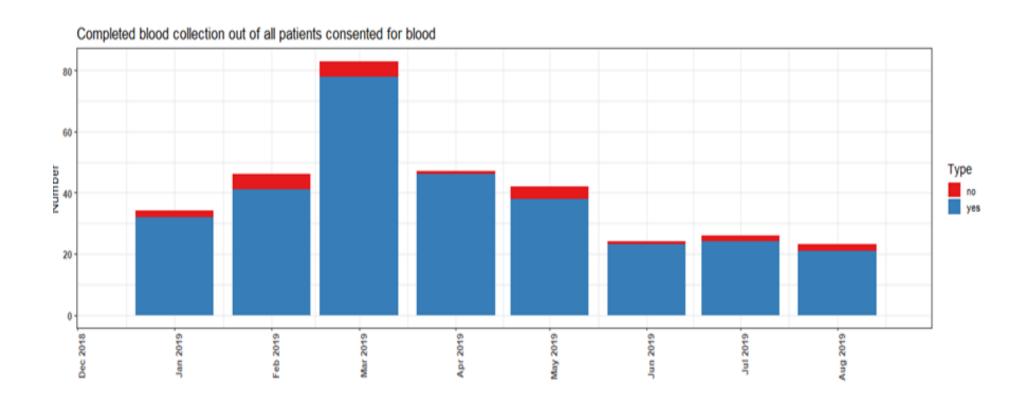

eedback**

"I feel very privileged to be treated at this hospital and the great doctors who work here. I feel being part of their research will really positively impact future patients."

#### Anonymous participant

"I am here for screening due to the death of a close relative. I believe that taking part will enable you to help prevent future generations going through what my family and I have."

#### Anonymous participant



#### **Staff Feedback**



"Thanks for attending my clinic. I am hoping to use some of the blood samples, which you have been collecting for my research very soon."

Anonymous member of staff



#### **Cumulative Recruitment**





#### **Cumulative Recruitment**







#### **Recruitment to Respective Stratums**







#### **Proportion of Blood Sample Collection**





#### Number to date of Bio Samples within the BBR





#### **Proportion of Tissue Sample Collection**







| Type of Tissue            | Condition | 1        |
|---------------------------|-----------|----------|
|                           |           | 1        |
| Left Atrial Appendage     | Wet       |          |
| Left Atrial Appendage     | Dry       | İ        |
| Left Atrial Appendage     | Fat       | İ        |
|                           |           | İ        |
| Right Atrial Appendage    | Wet       | <u> </u> |
| Right Atrial Appendage    | Dry       |          |
| Right Atrial Appendage    | Fat       |          |
|                           |           |          |
| Epicardial Fat            | Wet       |          |
| Epicardial Fat            | Dry       | M