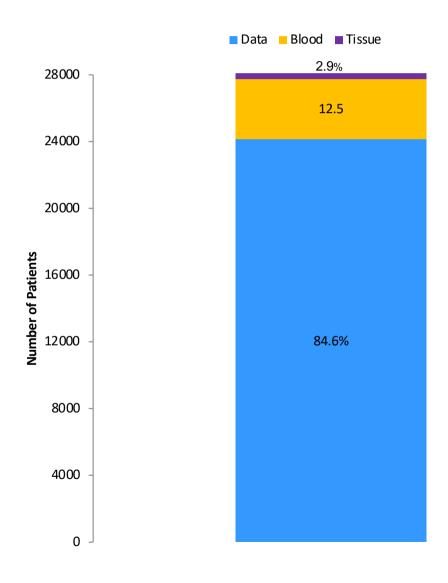

tient sub-study recruitment by PhD students, supported through the BBR



Name of Sub-Study Project



#### Large scale sub-study recruitment



#### **Trends in Recruitment locations**











#### **Trends in Recruitment locations**





#### **Cardiac MRI and Respective Stratum**















### Proportion of Patients Consented for Re-Contact Barts Health





#### **Trends in Patients Consenting to E-Mail Contact**



### Barts Bi Resource Future Contact Via E-Mail









#### **Proportion of Cardiac Imaging Patients Recruited**







### Patients Missed as Out of Hours in the Cardiac Imaging Unit July 2019





### Ratio of Data, Blood and Tissue for three consecutive months

**June 2019** 

**July 2019** 

August 2019







#### **Overall Ratio of Data, Blood and Tissue**