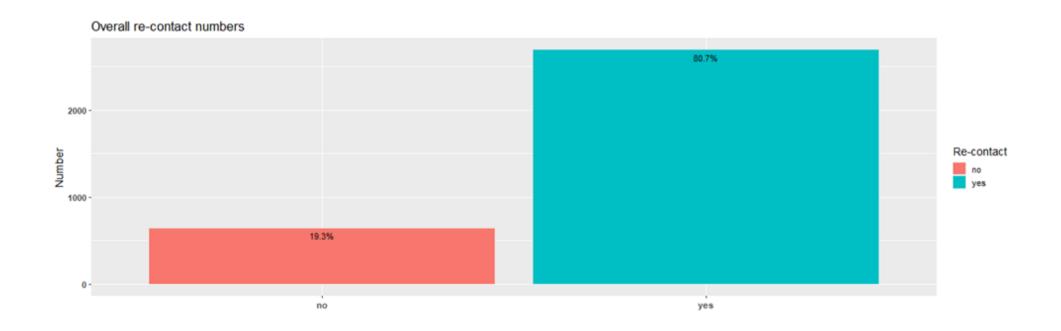

ntricle         | Wet |
| ı  | Left Ventricle         | Dry |
| ı  |                        |     |
| ١  | Vein                   | Dry |
| 1  | Vein                   | Wet |
| 1  |                        |     |
| 1  | Aneurysm Plaque        |     |
| 1  |                        |     |
|    | Para-Aortic Lymph Node | Dry |
| 1  | Para-Aortic Lymph Node | Wet |
| 1  |                        |     |

# NHS Trust

### Overall patient sub-study recruitment by PhD students, supported through the BBR



Name of Sub-Study Project



#### Large scale sub-study recruitment



#### **Trends in Recruitment locations**











#### **Trends in Recruitment locations**





#### **Cardiac MRI and Respective Stratum**















### Proportion of Patients Consented for Re-Contact Barts Health





#### **Trends in Patients Consenting to E-Mail Contact**



### Barts Bi Resource Future Contact Via E-Mail









#### **Proportion of Cardiac Imaging Patients Recruited**







### Patients Missed as Out of Hours in the Cardiac Imaging Unit July 2019





### Ratio of Data, Blood and Tissue for three consecutive months

**June 2019** 

**July 2019** 

August 2019







#### **Overall Ratio of Data, Blood and Tissue**