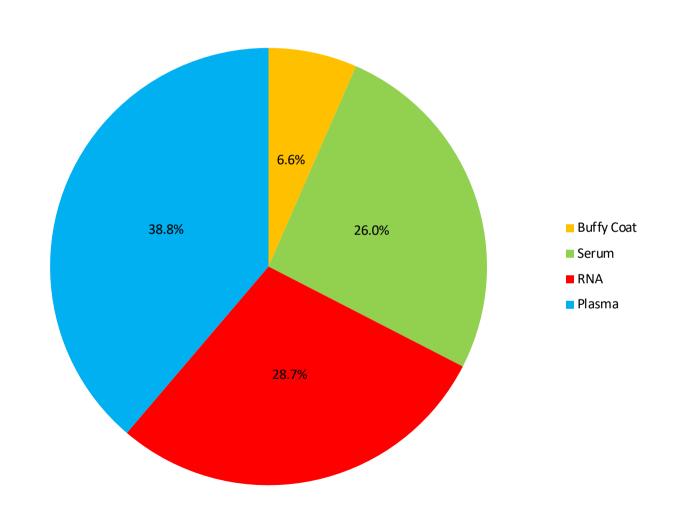

s hospital and the great doctors who work here. I feel being part of their research will really positively impact future patients."

#### Anonymous participant

"I am here for screening due to the death of a close relative. I believe that taking part will enable you to help prevent future generations going through what my family and I have."

#### Anonymous participant



#### **Staff Feedback**



"Thanks for attending my clinic. I am hoping to use some of the blood samples, which you have been collecting for my research very soon."

Anonymous member of staff



#### **Cumulative Recruitment**





#### **Cumulative Recruitment**







#### **Recruitment to Respective Stratums**







#### **Proportion of Blood Sample Collection**





#### Number to date of Bio Samples within the BBR





#### **Proportion of Tissue Sample Collection**







| Type of Tissue            | Condition | 1        |
|---------------------------|-----------|----------|
|                           |           | 1        |
| Left Atrial Appendage     | Wet       |          |
| Left Atrial Appendage     | Dry       | İ        |
| Left Atrial Appendage     | Fat       | İ        |
|                           |           | İ        |
| Right Atrial Appendage    | Wet       | <u> </u> |
| Right Atrial Appendage    | Dry       |          |
| Right Atrial Appendage    | Fat       |          |
|                           |           |          |
| Epicardial Fat            | Wet       |          |
| Epicardial Fat            | Dry       | M        |
| Pericardial Fat           | Wet       | M        |