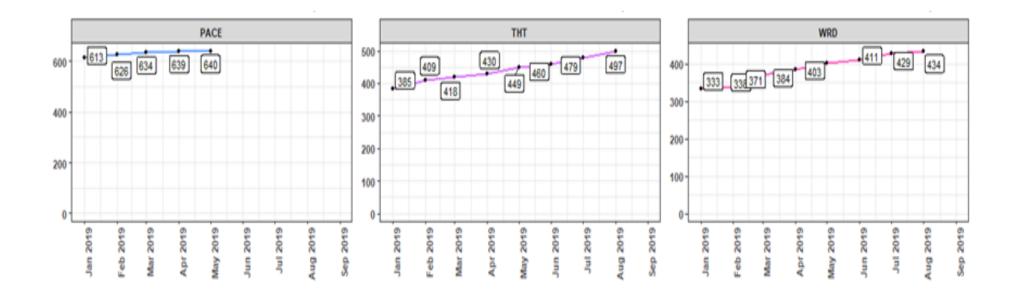

Dry |
| ł  | Medistinal Lymph Node  | Wet |
| ł  | Medistinal Lymph Node  | Dry |
| ł  | Left Atrial Wall       | Wet |
| ł  | Left Atrial Wall       | Dry |
| ı  | Left Ventricle         | Wet |
| ı  | Left Ventricle         | Dry |
| ı  |                        |     |
| ١  | Vein                   | Dry |
| 1  | Vein                   | Wet |
| 1  |                        |     |
| 1  | Aneurysm Plaque        |     |
| 1  |                        |     |
|    | Para-Aortic Lymph Node | Dry |
| 1  | Para-Aortic Lymph Node | Wet |
| 1  |                        |     |

# NHS Trust

### Overall patient sub-study recruitment by PhD students, supported through the BBR



Name of Sub-Study Project



#### Large scale sub-study recruitment



#### **Trends in Recruitment locations**











#### **Trends in Recruitment locations**





#### **Cardiac MRI and Respective Stratum**















### Proportion of Patients Consented for Re-Contact Barts Health





#### **Trends in Patients Consenting to E-Mail Contact**



### Barts Bi Resource Future Contact Via E-Mail









#### **Proportion of Cardiac Imaging Patients Recruited**







### Patients Missed as Out of Hours in the Cardiac Imaging Unit July 2019





### Ratio of Data, Blood and Tissue for three consecutive months

**June 2019** 

**July 2019** 

August 2019







#### **Overall Ratio of Data, Blood and Tissue**