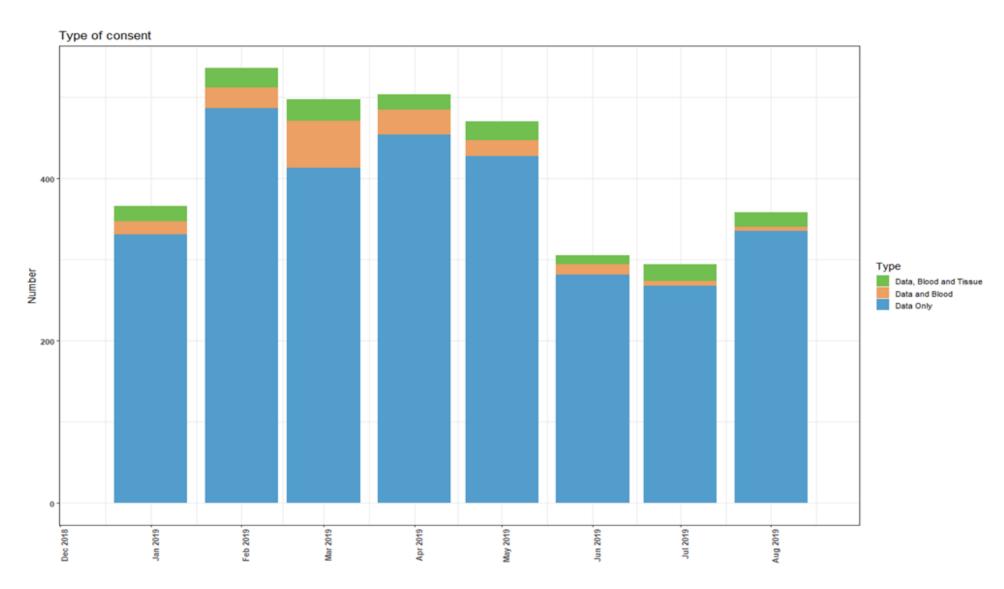

rvices.net/surveys/?s=yzBAF4pBrY





#### **Patient Feedback**

"I feel very privileged to be treated at this hospital and the great doctors who work here. I feel being part of their research will really positively impact future patients."

#### Anonymous participant

"I am here for screening due to the death of a close relative. I believe that taking part will enable you to help prevent future generations going through what my family and I have."

#### Anonymous participant



#### **Staff Feedback**



"Thanks for attending my clinic. I am hoping to use some of the blood samples, which you have been collecting for my research very soon."

Anonymous member of staff



#### **Cumulative Recruitment**





#### **Cumulative Recruitment**







#### **Recruitment to Respective Stratums**







#### **Proportion of Blood Sample Collection**





#### Number to date of Bio Samples within the BBR





#### **Proportion of Tissue Sample Collection**







| Type of Tissue            | Condition | 1        |
|---------------------------|-----------|----------|
|                           |           | 1        |
| Left Atrial Appendage     | Wet       |          |
| Left Atrial Appendage     | Dry       | İ        |
| Left Atrial Appendage     | Fat       | İ        |
|                           |           | İ        |
| Right Atrial Appendage    | Wet       | <u> </u> |
| Right Atrial Appendage    | Dry       |          |
| Right Atrial Appendage    | Fat       |          |
|                           |           |          |
| Epicardial Fat            | Wet       |