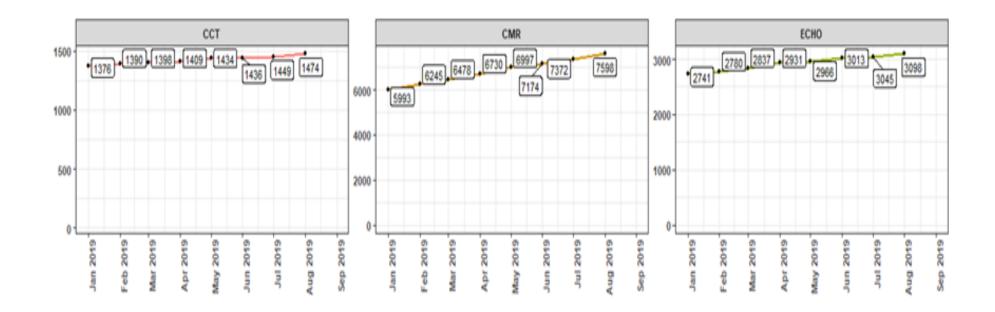

| Dry |
| ł  | Medistinal Lymph Node  | Wet |
| ł  | Medistinal Lymph Node  | Dry |
| ł  | Left Atrial Wall       | Wet |
| ł  | Left Atrial Wall       | Dry |
| ı  | Left Ventricle         | Wet |
| ı  | Left Ventricle         | Dry |
| ı  |                        |     |
| ١  | Vein                   | Dry |
| 1  | Vein                   | Wet |
| 1  |                        |     |
| 1  | Aneurysm Plaque        |     |
| 1  |                        |     |
|    | Para-Aortic Lymph Node | Dry |
| 1  | Para-Aortic Lymph Node | Wet |
| 1  |                        |     |

# NHS Trust

### Overall patient sub-study recruitment by PhD students, supported through the BBR



Name of Sub-Study Project



#### Large scale sub-study recruitment



#### **Trends in Recruitment locations**











#### **Trends in Recruitment locations**





#### **Cardiac MRI and Respective Stratum**















### Proportion of Patients Consented for Re-Contact Barts Health





#### **Trends in Patients Consenting to E-Mail Contact**



### Barts Bi Resource Future Contact Via E-Mail









#### **Proportion of Cardiac Imaging Patients Recruited**







### Patients Missed as Out of Hours in the Cardiac Imaging Unit July 2019





### Ratio of Data, Blood and Tissue for three consecutive months

**June 2019** 

**July 2019** 

August 2019







#### **Overall Ratio of Data, Blood and Tissue**