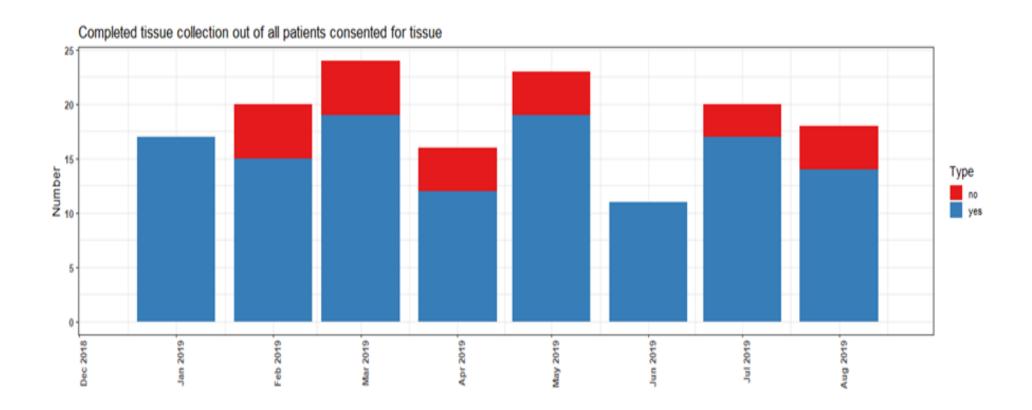

#### **Proportion of Tissue Sample Collection**

| Type of Tissue            | Condition | 1        |
|---------------------------|-----------|----------|
|                           |           | 1        |
| Left Atrial Appendage     | Wet       |          |
| Left Atrial Appendage     | Dry       | İ        |
| Left Atrial Appendage     | Fat       | İ        |
|                           |           | İ        |
| Right Atrial Appendage    | Wet       | <u> </u> |
| Right Atrial Appendage    | Dry       |          |
| Right Atrial Appendage    | Fat       |          |
|                           |           |          |
| Epicardial Fat            | Wet       |          |
| Epicardial Fat            | Dry       | M        |
| Pericardial Fat           | Wet       | M        |
| Pericardial Fat           | Dry       |          |
| Subcutaneous Fat          | Wet       |          |
| Subcutaneous Fat          | Dry       |          |
| Mediastinal Fat           | Wet       |          |
| Mediastinal Fat           | Dry       | l        |
| Ascending Aorta           | Wet       |          |
| Ascending Aorta           | Dry       |          |
| Descending Aorta          | Wet       | 1        |
| Descending Aorta          | Dry       |          |
| Aortic Arch               | Wet       | 1        |
| Aortic Arch               | Dry       | Pa       |
| Abdominal Aorta           | Wet       | Pa       |
| Abdominal Aorta           | Dry       |          |
| Aortic Root               | Dry       |          |
| Aortic Aneurism           | Wet       |          |
| Aortic Aneurism           | Dry       |          |
| Abdominal Aortic Aneurism | Wet       |          |
| Abdominal Aortic Aneurism | Dry       |          |
|                           |           | ]        |
| Mitral Valve              | Wet       | 1        |
| Mitral Valve              | Dry       | 1        |
| Mitral Valve Cordage      | Wet       | 1        |
| Mitral Valve Cordage      | Dry       | 1        |
| Aortic Valve              | Wet       | 1        |
| Aortic Valve              | Dry       | 1        |
| Aortic Valve Leaflet      | Dry       |          |