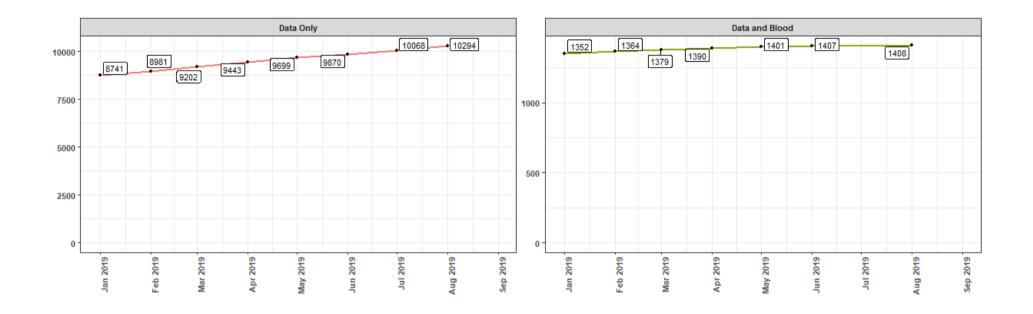

Atrial Wall       | Wet |
| ł  | Left Atrial Wall       | Dry |
| ı  | Left Ventricle         | Wet |
| ı  | Left Ventricle         | Dry |
| ı  |                        |     |
| ١  | Vein                   | Dry |
| 1  | Vein                   | Wet |
| 1  |                        |     |
| 1  | Aneurysm Plaque        |     |
| 1  |                        |     |
|    | Para-Aortic Lymph Node | Dry |
| 1  | Para-Aortic Lymph Node | Wet |
| 1  |                        |     |

# NHS Trust

### Overall patient sub-study recruitment by PhD students, supported through the BBR



Name of Sub-Study Project



#### Large scale sub-study recruitment



#### **Trends in Recruitment locations**











#### **Trends in Recruitment locations**





#### **Cardiac MRI and Respective Stratum**















### Proportion of Patients Consented for Re-Contact Barts Health





#### **Trends in Patients Consenting to E-Mail Contact**



### Barts Bi Resource Future Contact Via E-Mail









#### **Proportion of Cardiac Imaging Patients Recruited**







### Patients Missed as Out of Hours in the Cardiac Imaging Unit July 2019





### Ratio of Data, Blood and Tissue for three consecutive months

**June 2019** 

**July 2019** 

August 2019







#### **Overall Ratio of Data, Blood and Tissue**