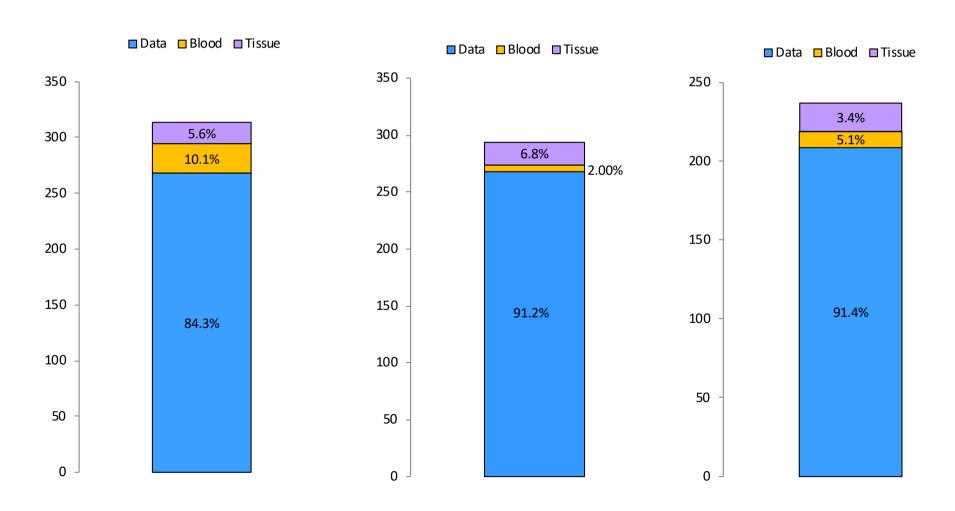

### Ratio of Data, Blood and Tissue for three consecutive months

**June 2019** 

**July 2019** 

August 2019