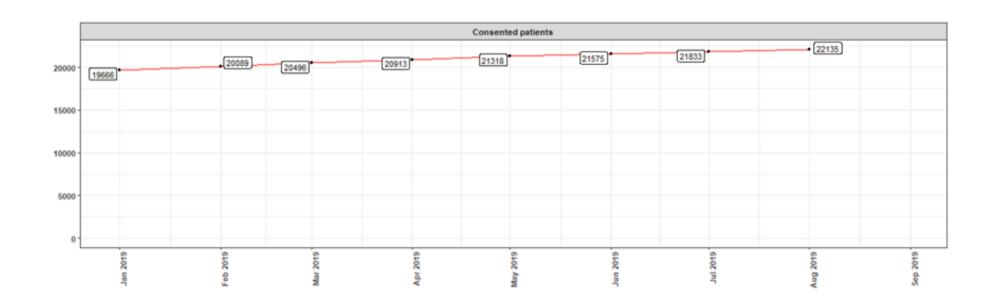

leting the below link

https://redcaphh.c-cloudservices.net/surveys/?s=yzBAF4pBrY





#### **Patient Feedback**

"I feel very privileged to be treated at this hospital and the great doctors who work here. I feel being part of their research will really positively impact future patients."

#### Anonymous participant

"I am here for screening due to the death of a close relative. I believe that taking part will enable you to help prevent future generations going through what my family and I have."

#### Anonymous participant



#### **Staff Feedback**



"Thanks for attending my clinic. I am hoping to use some of the blood samples, which you have been collecting for my research very soon."

Anonymous member of staff



#### **Cumulative Recruitment**





#### **Cumulative Recruitment**







#### **Recruitment to Respective Stratums**







#### **Proportion of Blood Sample Collection**





#### Number to date of Bio Samples within the BBR





#### **Proportion of Tissue Sample Collection**







| Type of Tissue            | Condition | 1        |
|---------------------------|-----------|----------|
|                           |           | 1        |
| Left Atrial Appendage     | Wet       |          |
| Left Atrial Appendage     | Dry       | İ        |
| Left Atrial Appendage     | Fat       | İ        |
|                           |           | İ        |
| Right Atrial Appendage    | Wet       | <u> </u> |
| Right Atrial Appendage    | Dry       |          |
| Right Atrial Appendage    | Fat       |          |
|                           |           |          |