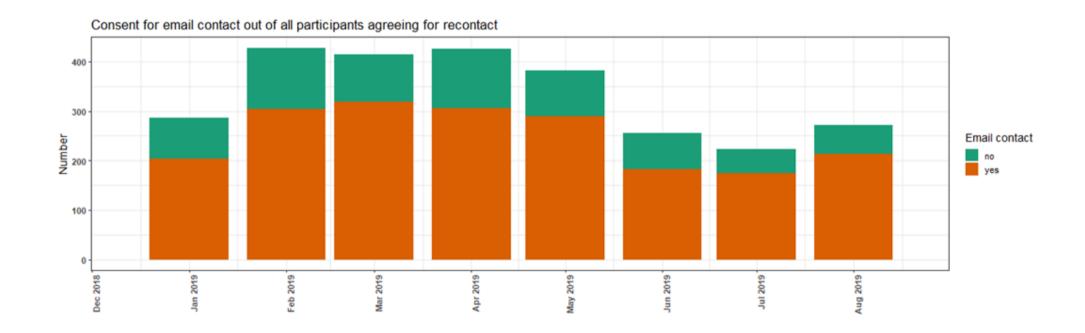

| ı  |                        |     |
| ١  | Vein                   | Dry |
| 1  | Vein                   | Wet |
| 1  |                        |     |
| 1  | Aneurysm Plaque        |     |
| 1  |                        |     |
|    | Para-Aortic Lymph Node | Dry |
| 1  | Para-Aortic Lymph Node | Wet |
| 1  |                        |     |

# NHS Trust

### Overall patient sub-study recruitment by PhD students, supported through the BBR



Name of Sub-Study Project



#### Large scale sub-study recruitment



#### **Trends in Recruitment locations**











#### **Trends in Recruitment locations**





#### **Cardiac MRI and Respective Stratum**















### Proportion of Patients Consented for Re-Contact Barts Health





#### **Trends in Patients Consenting to E-Mail Contact**



### Barts Bi Resource Future Contact Via E-Mail









#### **Proportion of Cardiac Imaging Patients Recruited**







### Patients Missed as Out of Hours in the Cardiac Imaging Unit July 2019





### Ratio of Data, Blood and Tissue for three consecutive months

**June 2019** 

**July 2019** 

August 2019







#### **Overall Ratio of Data, Blood and Tissue**