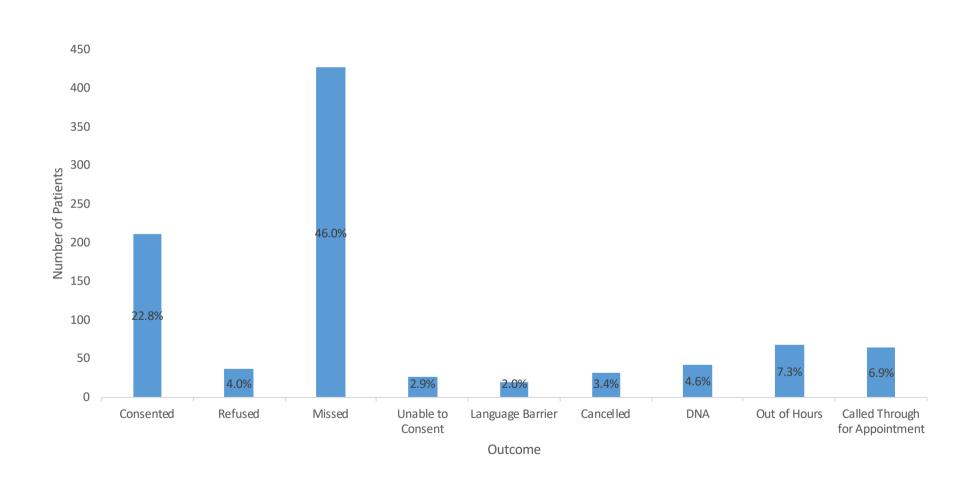

|                        |     |
| 1  | Aneurysm Plaque        |     |
| 1  |                        |     |
|    | Para-Aortic Lymph Node | Dry |
| 1  | Para-Aortic Lymph Node | Wet |
| 1  |                        |     |

# NHS Trust

### Overall patient sub-study recruitment by PhD students, supported through the BBR



Name of Sub-Study Project



#### Large scale sub-study recruitment



#### **Trends in Recruitment locations**











#### **Trends in Recruitment locations**





#### **Cardiac MRI and Respective Stratum**















### Proportion of Patients Consented for Re-Contact Barts Health





#### **Trends in Patients Consenting to E-Mail Contact**



### Barts Bi Resource Future Contact Via E-Mail









#### **Proportion of Cardiac Imaging Patients Recruited**







### Patients Missed as Out of Hours in the Cardiac Imaging Unit July 2019





### Ratio of Data, Blood and Tissue for three consecutive months

**June 2019** 

**July 2019** 

August 2019







#### **Overall Ratio of Data, Blood and Tissue**