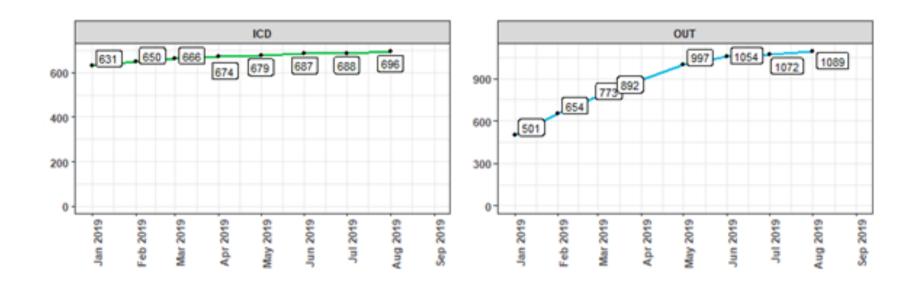

ł  | Medistinal Lymph Node  | Dry |
| ł  | Left Atrial Wall       | Wet |
| ł  | Left Atrial Wall       | Dry |
| ı  | Left Ventricle         | Wet |
| ı  | Left Ventricle         | Dry |
| ı  |                        |     |
| ١  | Vein                   | Dry |
| 1  | Vein                   | Wet |
| 1  |                        |     |
| 1  | Aneurysm Plaque        |     |
| 1  |                        |     |
|    | Para-Aortic Lymph Node | Dry |
| 1  | Para-Aortic Lymph Node | Wet |
| 1  |                        |     |

# NHS Trust

### Overall patient sub-study recruitment by PhD students, supported through the BBR



Name of Sub-Study Project



#### Large scale sub-study recruitment



#### **Trends in Recruitment locations**











#### **Trends in Recruitment locations**





#### **Cardiac MRI and Respective Stratum**















### Proportion of Patients Consented for Re-Contact Barts Health





#### **Trends in Patients Consenting to E-Mail Contact**



### Barts Bi Resource Future Contact Via E-Mail









#### **Proportion of Cardiac Imaging Patients Recruited**







### Patients Missed as Out of Hours in the Cardiac Imaging Unit July 2019





### Ratio of Data, Blood and Tissue for three consecutive months

**June 2019** 

**July 2019** 

August 2019







#### **Overall Ratio of Data, Blood and Tissue**