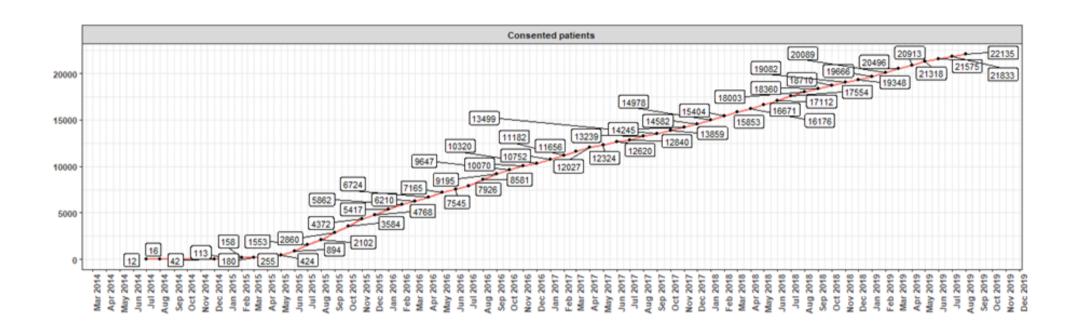

o the project can be obtained by completing the below link

https://redcaphh.c-cloudservices.net/surveys/?s=yzBAF4pBrY





#### **Patient Feedback**

"I feel very privileged to be treated at this hospital and the great doctors who work here. I feel being part of their research will really positively impact future patients."

#### Anonymous participant

"I am here for screening due to the death of a close relative. I believe that taking part will enable you to help prevent future generations going through what my family and I have."

#### Anonymous participant



#### **Staff Feedback**



"Thanks for attending my clinic. I am hoping to use some of the blood samples, which you have been collecting for my research very soon."

Anonymous member of staff



#### **Cumulative Recruitment**





#### **Cumulative Recruitment**







#### **Recruitment to Respective Stratums**







#### **Proportion of Blood Sample Collection**





#### Number to date of Bio Samples within the BBR





#### **Proportion of Tissue Sample Collection**







| Type of Tissue            | Condition | 1        |
|---------------------------|-----------|----------|
|                           |           | 1        |
| Left Atrial Appendage     | Wet       |          |
| Left Atrial Appendage     | Dry       | İ        |
| Left Atrial Appendage     | Fat       | İ        |
|                           |           | İ        |
| Right Atrial Appendage    | Wet       | <u> </u> |
| Right Atrial Appendage    | Dry       |          |
| Right Atrial Appendage    | Fat       |          |
|