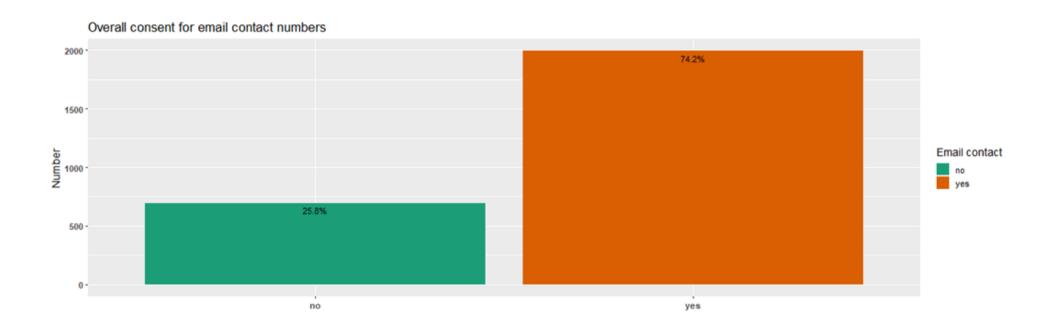

| Dry |
| 1  | Vein                   | Wet |
| 1  |                        |     |
| 1  | Aneurysm Plaque        |     |
| 1  |                        |     |
|    | Para-Aortic Lymph Node | Dry |
| 1  | Para-Aortic Lymph Node | Wet |
| 1  |                        |     |

# NHS Trust

### Overall patient sub-study recruitment by PhD students, supported through the BBR



Name of Sub-Study Project



#### Large scale sub-study recruitment



#### **Trends in Recruitment locations**











#### **Trends in Recruitment locations**





#### **Cardiac MRI and Respective Stratum**















### Proportion of Patients Consented for Re-Contact Barts Health





#### **Trends in Patients Consenting to E-Mail Contact**



### Barts Bi Resource Future Contact Via E-Mail









#### **Proportion of Cardiac Imaging Patients Recruited**







### Patients Missed as Out of Hours in the Cardiac Imaging Unit July 2019





### Ratio of Data, Blood and Tissue for three consecutive months

**June 2019** 

**July 2019** 

August 2019







#### **Overall Ratio of Data, Blood and Tissue**