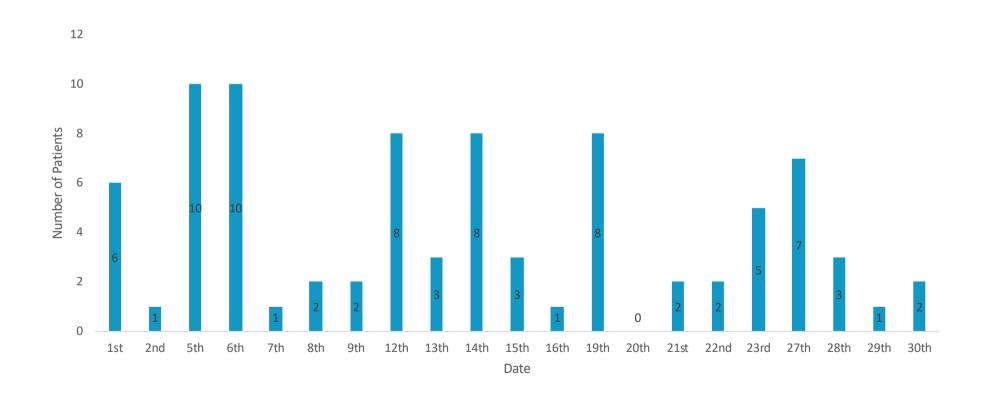

|     |
|    | Para-Aortic Lymph Node | Dry |
| 1  | Para-Aortic Lymph Node | Wet |
| 1  |                        |     |

# NHS Trust

### Overall patient sub-study recruitment by PhD students, supported through the BBR



Name of Sub-Study Project



#### Large scale sub-study recruitment



#### **Trends in Recruitment locations**











#### **Trends in Recruitment locations**





#### **Cardiac MRI and Respective Stratum**















### Proportion of Patients Consented for Re-Contact Barts Health





#### **Trends in Patients Consenting to E-Mail Contact**



### Barts Bi Resource Future Contact Via E-Mail









#### **Proportion of Cardiac Imaging Patients Recruited**







### Patients Missed as Out of Hours in the Cardiac Imaging Unit July 2019





### Ratio of Data, Blood and Tissue for three consecutive months

**June 2019** 

**July 2019** 

August 2019







#### **Overall Ratio of Data, Blood and Tissue**