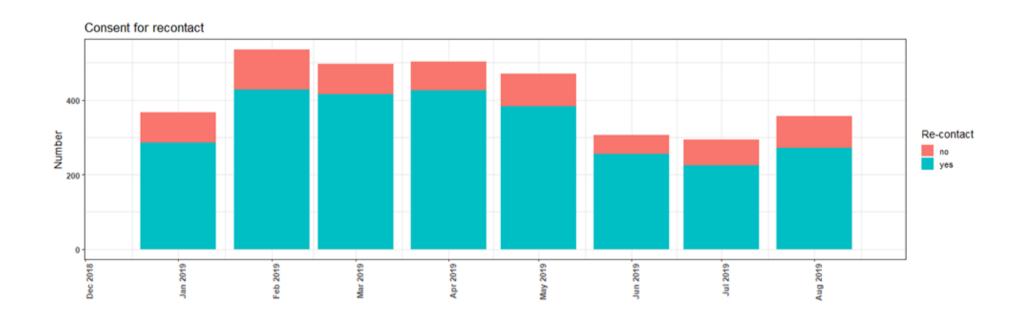

Wall       | Wet |
| ł  | Left Atrial Wall       | Dry |
| ı  | Left Ventricle         | Wet |
| ı  | Left Ventricle         | Dry |
| ı  |                        |     |
| ١  | Vein                   | Dry |
| 1  | Vein                   | Wet |
| 1  |                        |     |
| 1  | Aneurysm Plaque        |     |
| 1  |                        |     |
|    | Para-Aortic Lymph Node | Dry |
| 1  | Para-Aortic Lymph Node | Wet |
| 1  |                        |     |

# NHS Trust

### Overall patient sub-study recruitment by PhD students, supported through the BBR



Name of Sub-Study Project



#### Large scale sub-study recruitment



#### **Trends in Recruitment locations**











#### **Trends in Recruitment locations**





#### **Cardiac MRI and Respective Stratum**















### Proportion of Patients Consented for Re-Contact Barts Health





#### **Trends in Patients Consenting to E-Mail Contact**



### Barts Bi Resource Future Contact Via E-Mail









#### **Proportion of Cardiac Imaging Patients Recruited**







### Patients Missed as Out of Hours in the Cardiac Imaging Unit July 2019





### Ratio of Data, Blood and Tissue for three consecutive months

**June 2019** 

**July 2019** 

August 2019







#### **Overall Ratio of Data, Blood and Tissue**