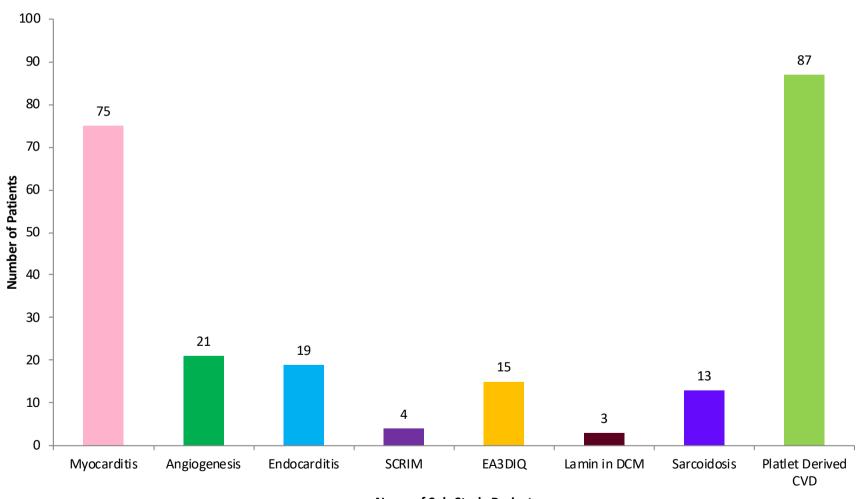

### Overall patient sub-study recruitment by PhD students, supported through the BBR

Name of Sub-Study Project

#### Large scale sub-study recruitment