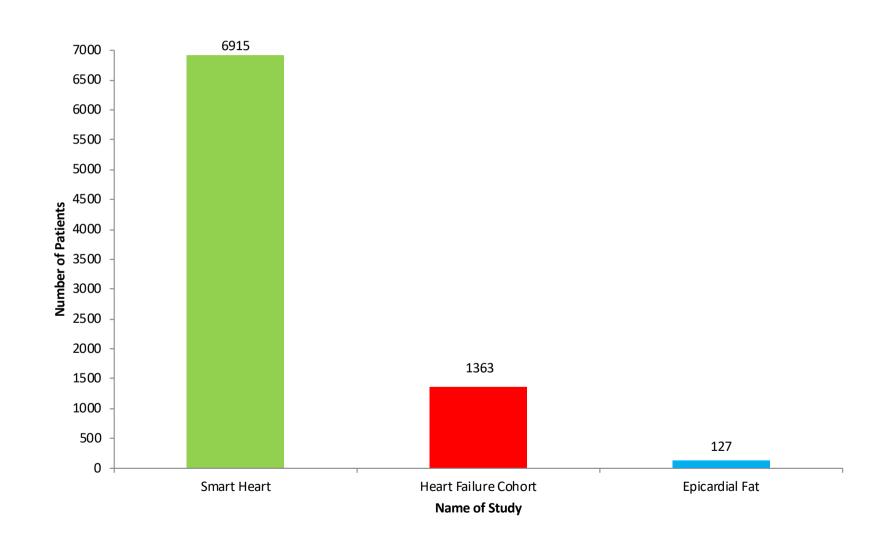

r Muscle     | Wet |
| ł  | Ventricular Muscle     | Dry |
| ł  | Medistinal Lymph Node  | Wet |
| ł  | Medistinal Lymph Node  | Dry |
| ł  | Left Atrial Wall       | Wet |
| ł  | Left Atrial Wall       | Dry |
| ı  | Left Ventricle         | Wet |
| ı  | Left Ventricle         | Dry |
| ı  |                        |     |
| ١  | Vein                   | Dry |
| 1  | Vein                   | Wet |
| 1  |                        |     |
| 1  | Aneurysm Plaque        |     |
| 1  |                        |     |
|    | Para-Aortic Lymph Node | Dry |
| 1  | Para-Aortic Lymph Node | Wet |
| 1  |                        |     |

# NHS Trust

### Overall patient sub-study recruitment by PhD students, supported through the BBR



Name of Sub-Study Project



#### Large scale sub-study recruitment



#### **Trends in Recruitment locations**











#### **Trends in Recruitment locations**





#### **Cardiac MRI and Respective Stratum**















### Proportion of Patients Consented for Re-Contact Barts Health





#### **Trends in Patients Consenting to E-Mail Contact**



### Barts Bi Resource Future Contact Via E-Mail









#### **Proportion of Cardiac Imaging Patients Recruited**







### Patients Missed as Out of Hours in the Cardiac Imaging Unit July 2019





### Ratio of Data, Blood and Tissue for three consecutive months

**June 2019** 

**July 2019** 

August 2019







#### **Overall Ratio of Data, Blood and Tissue**