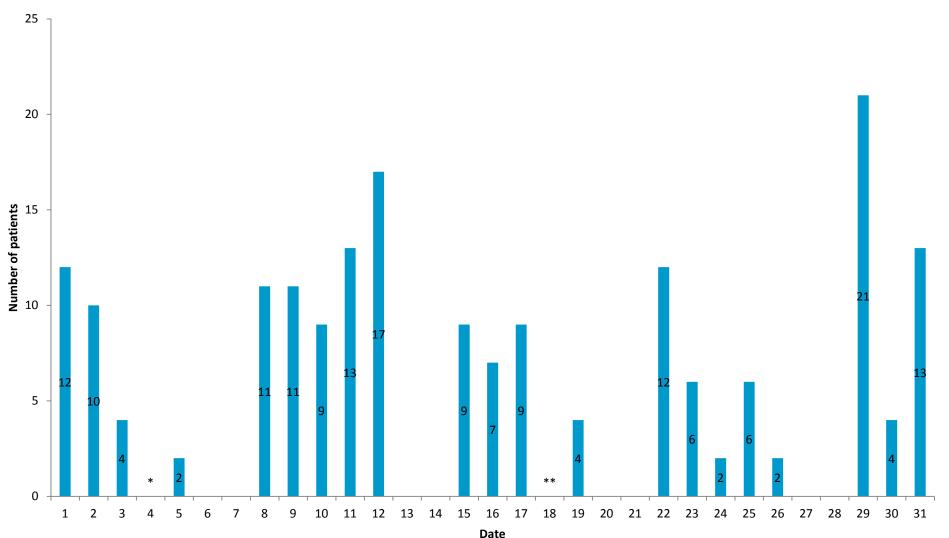

Trust

### Recruitment to Respective Stratums



### Proportion of Blood Sample Collection Barts Health





### Proportion of Tissue Sample Collection Barts Health





#### **Location of Patient Recruitment**







#### **Trends in Recruitment locations**

#### Recruitment trend of locations of consent





#### **Trends in Recruitment locations**





#### **Trends in Recruitment locations**





### **Cardiac MRI and Respective Stratum**



#### Trends in Consent to be Re-Contacted Barts Health





# **Proportion of Patients Consented for Re-Contact**





## Proportion of Consent to E-Mail Contact Barts Health NHS Trust





#### **Future Contact Via E-Mail**



# Proportion of Cardiac Imaging Patients Recruited







# Patients Missed as Out of Hours in the Cardiac Imaging Unit



#### Ratio of Data, Blood and Tissue