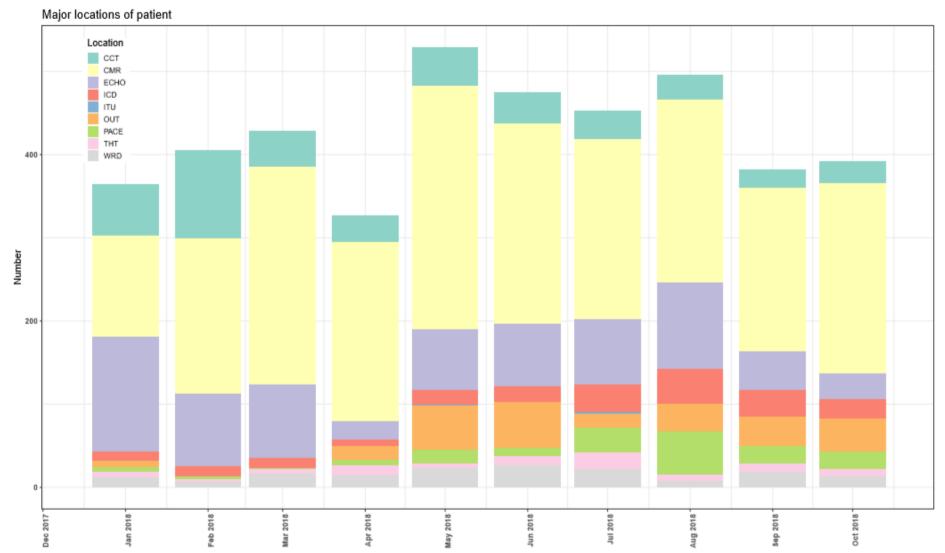

#### **Cumulative Recruitment**

Barts BioResource cumulative recruitment

### **Cardiac MRI and Respective Stratum**