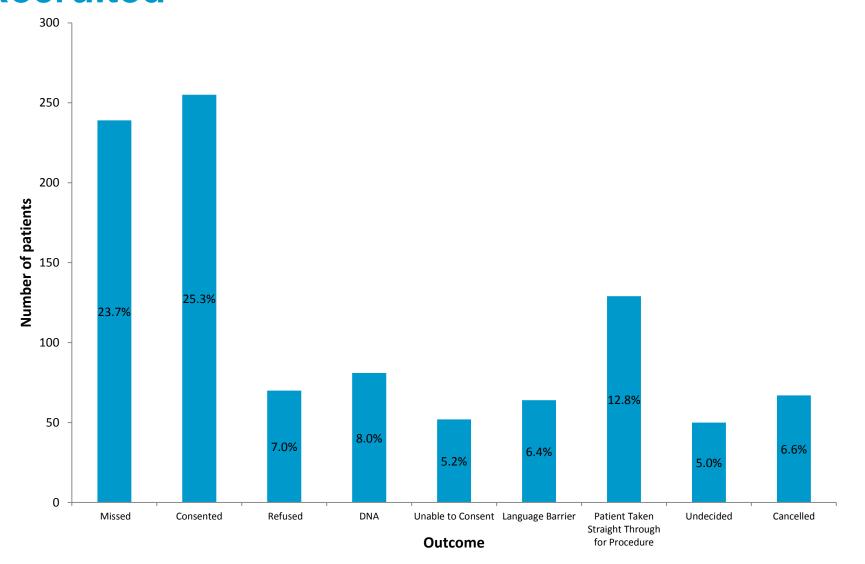

# Proportion of Cardiac Imaging Patients Recruited

# Patients Missed as Out of Hours in the Cardiac Imaging Unit