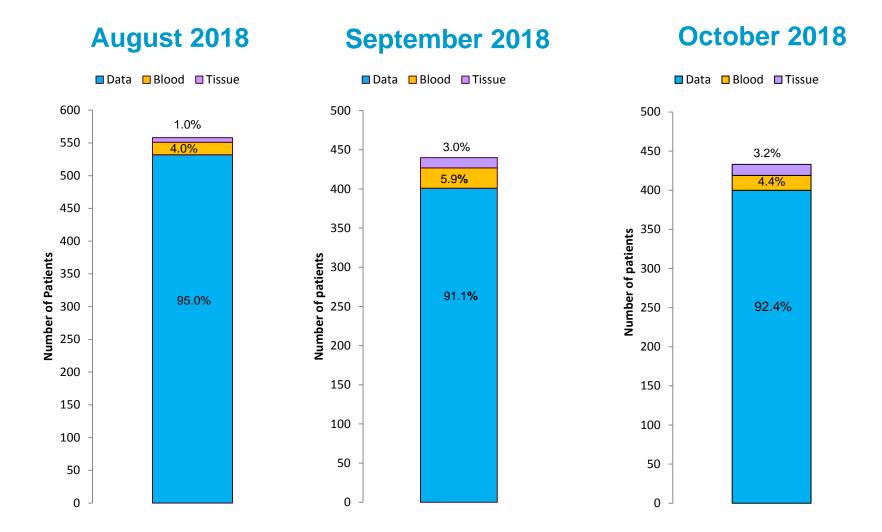

tums



### Proportion of Blood Sample Collection Barts Health





### Proportion of Tissue Sample Collection Barts Health





#### **Location of Patient Recruitment**







#### **Trends in Recruitment locations**

#### Recruitment trend of locations of consent





#### **Trends in Recruitment locations**





#### **Trends in Recruitment locations**





### **Cardiac MRI and Respective Stratum**



#### Trends in Consent to be Re-Contacted Barts Health





# **Proportion of Patients Consented for Re-Contact**





## Proportion of Consent to E-Mail Contact Barts Health NHS Trust





#### **Future Contact Via E-Mail**



# Proportion of Cardiac Imaging Patients Recruited







# Patients Missed as Out of Hours in the Cardiac Imaging Unit



#### Ratio of Data, Blood and Tissue