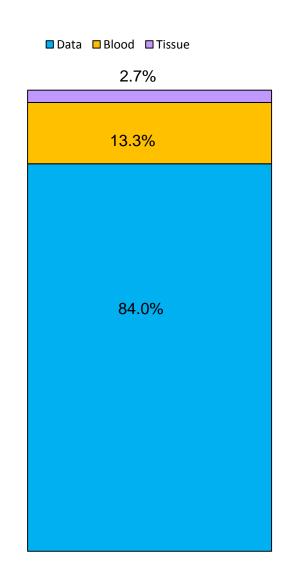

### Proportion of Blood Sample Collection Barts Health





### Proportion of Tissue Sample Collection Barts Health





#### **Location of Patient Recruitment**







#### **Trends in Recruitment locations**

#### Recruitment trend of locations of consent





#### **Trends in Recruitment locations**





#### **Trends in Recruitment locations**





### **Cardiac MRI and Respective Stratum**



#### Trends in Consent to be Re-Contacted Barts Health





# **Proportion of Patients Consented for Re-Contact**





## Proportion of Consent to E-Mail Contact Barts Health NHS Trust





#### **Future Contact Via E-Mail**



# Proportion of Cardiac Imaging Patients Recruited







# Patients Missed as Out of Hours in the Cardiac Imaging Unit



#### Ratio of Data, Blood and Tissue